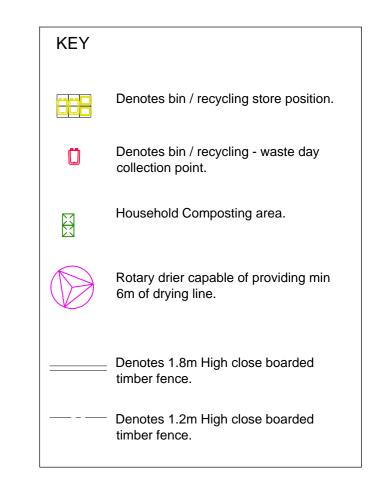

f.f.l. 94.738

20 94.728

94.829

23

general notes:

do not scale the drawing.

all dimensions to be checked on site prior to commencement of work and any discrepancy shall be immediately reported and resolved prior to work commencing. this drawing is to be read in conjunction with all relevant drawings and specifications relating to the job whether or not indicated on the drawing. copyright reserved to mck associates ltd. and this drawing may not be used or reproduced without prior written consent.



|       | SCHEDULE OF ACCOMMODATION |               |              |            |     |  |  |  |  |  |
|-------|---------------------------|---------------|--------------|------------|-----|--|--|--|--|--|
| KEY   | HOUSE TYPE                | ACCOMMODATION | AREA(SQ.M) A | REA SQ.FT. | NO. |  |  |  |  |  |
| 2H    | 2 Bedroom House           | 4 Person      | 72.18        | 777        | 9   |  |  |  |  |  |
| 3H    | 3 Bedroom House           | 5 Person      | 82.50        | 888        | 5   |  |  |  |  |  |
| 4H    | 4 Bedroom House           | 6 Person      | 100.18       | 1078       | 2   |  |  |  |  |  |
| 2B    | 2 Bedroom Bungalow        | 3 Person      | 62.30        | 671        | 2   |  |  |  |  |  |
| 2F    | 2 Bedroom Apartment       | 3 Person      | 62.36        | 671